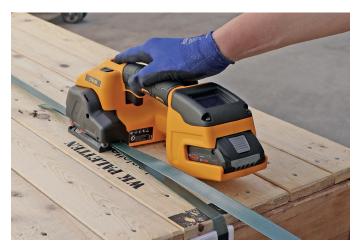

#### Advanced ergonomics

For increased efficiency and usability

- Intuitive and simple user interface
- Balanced design for easy operation
- Quick to learn and use

#### High performance

For enhanced power and productivity

- Maximum control through fine adjustment of the tension force, tension speed and welding
- Optical control element for correct strap insertion
- Latest AMPShare® battery generation