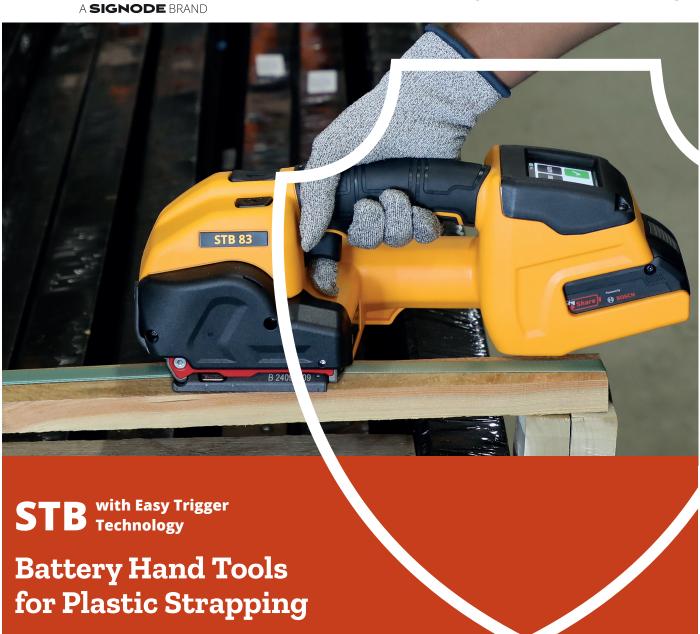

# STB with EasyTrigger Technology Battery Hand Tools for Plastic Strapping

PRODUCTS
SERVICES
INTEGRATION
AUTOMATION

pack

bundle

unitize v

The next generation battery Hand Tool for plastic strapping, the STB with Easy Trigger Technology, can take your operations to a higher level.

The advanced technologies and ergonomic design of the STB Hand Tools fit into your advanced packaging process.