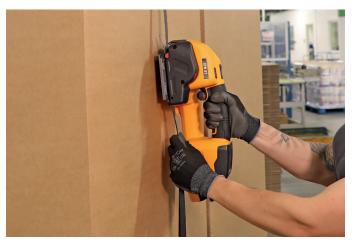

#### Simplified strapping process

Easy Trigger Technology activates the strapping process with a simple finger pull to insert and remove the strap. This simple process and optimized tool balance reduces operator fatigue and makes the operation easier, regardless of the strapping application.

#### Increased productivity

Increased efficiency due to the unique, ergonomic handling and advanced performance of the latest AMPShare® battery generation from BOSCH®.