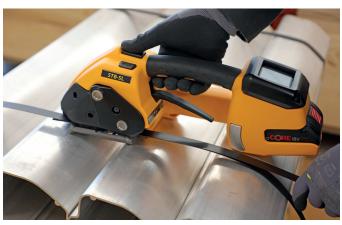

STB-SL: sealless joint

STB-PL: single notch push-type joint STB-PH: double notch push-type joint

Complete with an ergonomic design and multiple performance-enhancing features, they improve productivity for a wide range of applications - both stationary and mobile anywhere in the plant.