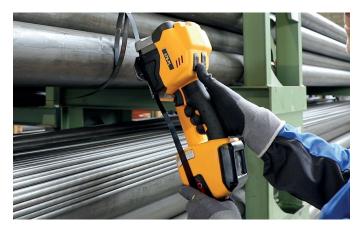

## **STB Steel Series Battery powered tools** for steel strapping

bundle

unitize warehouse transport

The Signode battery tools for steel strapping deliver highspeed operation and unparallelled performance in demanding applications.

STB-SL: sealless joint

STB-PL: single notch push-type joint STB-PH: double notch push-type joint

Complete with an ergonomic design and multiple performance-enhancing features, they improve productivity for a wide range of applications - both stationary and mobile anywhere in the plant.

#### ■ Mobile and reliable industrial performance

The STB tools allow reproducible strapping applications with unlimited mobility and without the tripping hazards and limitations of air systems.