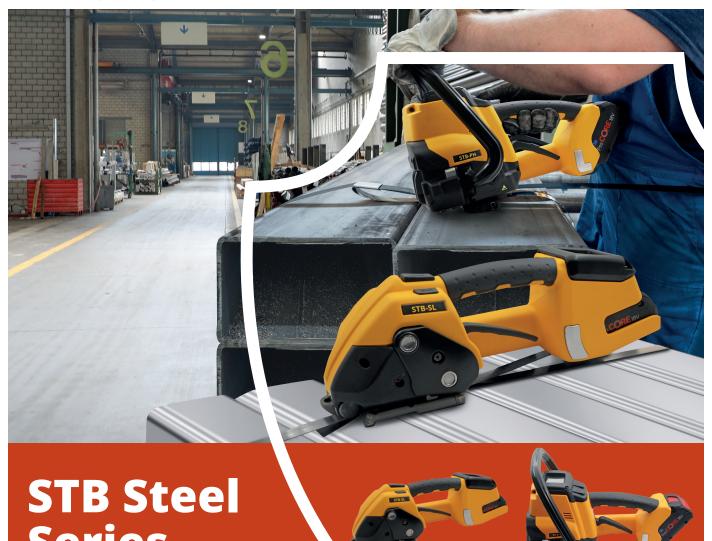

## **STB Steel Series Battery powered tools** for steel strapping

bundle

unitize warehouse transport

The Signode battery tools for steel strapping deliver highspeed operation and unparallelled performance in demanding applications.

STB-SL: sealless joint

STB-PL: single notch push-type joint STB-PH: double notch push-type joint

Complete with an ergonomic design and multiple performance-enhancing features, they improve productivity for a wide range of applications - both stationary and mobile anywhere in the plant.