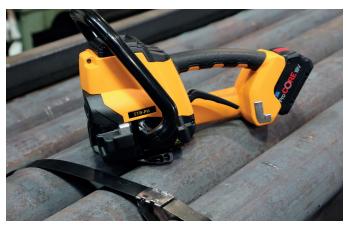

## **STB Steel Series Battery powered tools** for steel strapping

bundle

unitize warehouse transport

The Signode battery tools for steel strapping deliver highspeed operation and unparallelled performance in demanding applications.

STB-SL: sealless joint

STB-PL: single notch push-type joint STB-PH: double notch push-type joint

Complete with an ergonomic design and multiple performance-enhancing features, they improve productivity for a wide range of applications - both stationary and mobile anywhere in the plant.

#### ■ Mobile and reliable industrial performance

The STB tools allow reproducible strapping applications with unlimited mobility and without the tripping hazards and limitations of air systems.